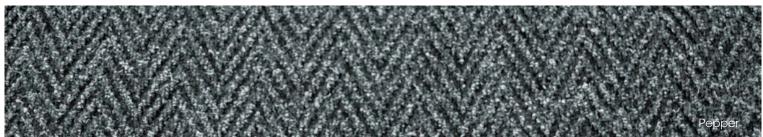

| Code                   | MT200PEP                |
|------------------------|-------------------------|
| Pile Material          | 100% Polypropylene      |
| Backing                | Vinyl back              |
| Pile Weight            | ± 825 gram/m²           |
| Total Weight           | ± 3525 gram/m²          |
| Pile Height            | ± 6mm                   |
| Total Height           | ± 8mm                   |
| Pile Structure         | Needle Punch            |
| Surface Aspect         | Chevron Rib             |
| Water Absorption       | 5.3 ltr/m²              |
| Width (including Edge) | 2050mm                  |
| Roll Length            | ± 20m                   |
| Warranty               | 2 Year Limited Warranty |