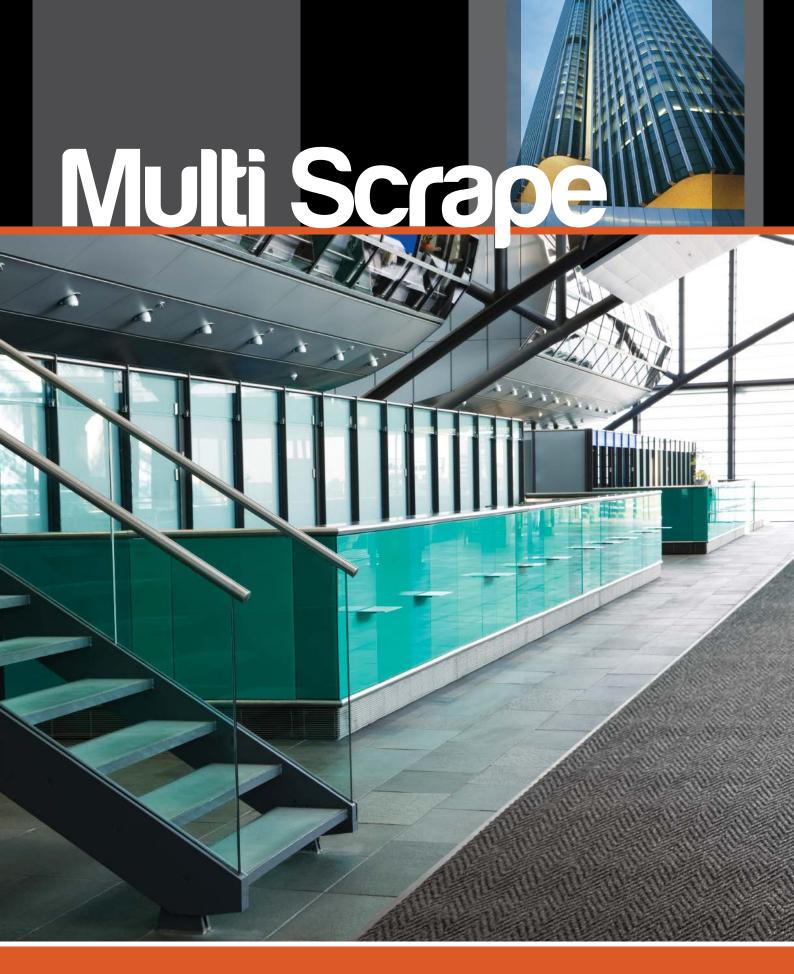

## Multi Scrape

Multi Scrape is a heavy duty, indoor or outdoor Entrance Mat. It is used recessed in entrances or lifts or loose laid in entry ways or lobbies in Commercial buildings, schools and shopping centres.

- Multi directional, course ribs ensure a powerful scrub to remove dirt and debris from footwear.
- ▶ High absorbing polypropylene surface dries shoes quickly.
- Hardwearing fibres gives the mat a long lifespan.
- Can be un edged for mat recesses or edged for loose laying.